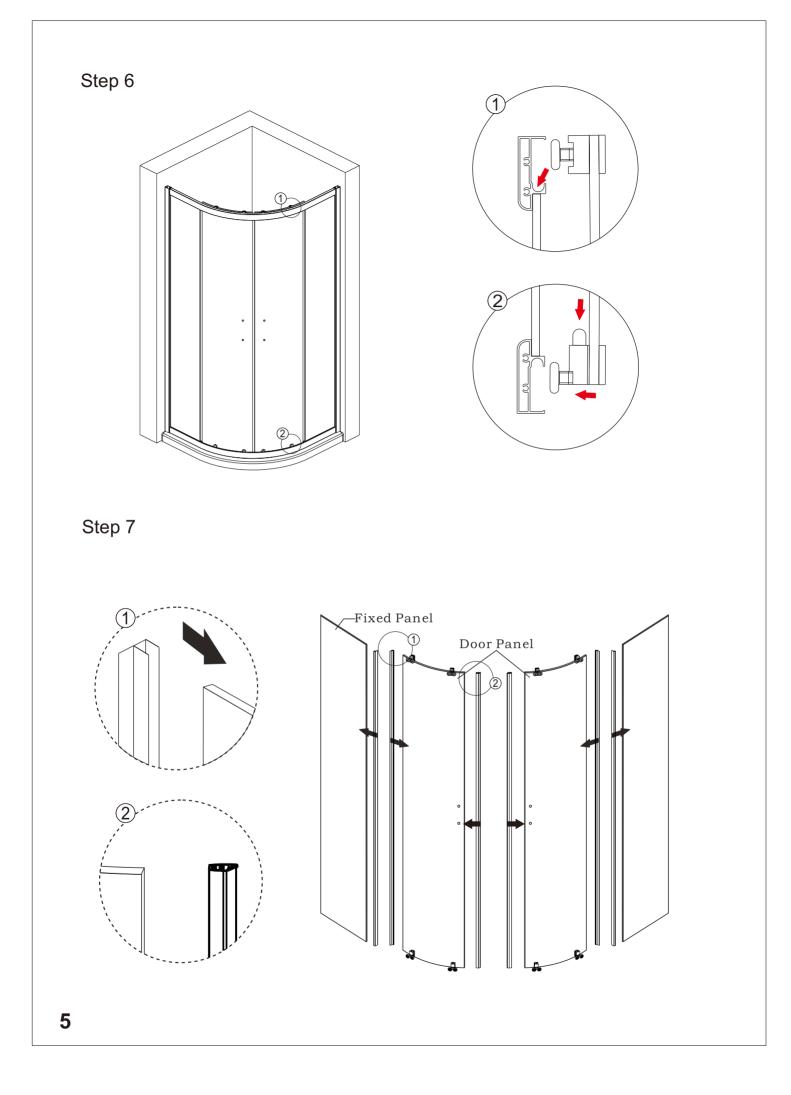

----|-----|-----|--------------------|-----|
| 1   | Wall Jamb            | 2   | 11  | Fixed Glass        | 2   |
| 2   | Wall Profile         | 2   | 12  | Moving Glass       | 2   |
| 3   | Cover A+ Cover B     | 8   | 13  | Bottom Roller      | 4   |
| 4   | 3.5*30 Screw         | 16  | 14  | Upper Roller       | 4   |
| 5   | 4*10 Screw           | 8   | 15  | Rail               | 2   |
| 6   | Waterproof PVC Strip | 4   | 16  | Handle             | 2   |
| 7   | Magenetic Strip      | 2   | 17  | Single PVC Strip   | 2   |
| 8   | Bumper block         | 8   | 18  | Wall Profile Cover | 2   |
| 9   | Positioning block    | 4   | 19  | Expansion Sleeve   | 8   |
| 10  | 4*10 Screw           | 12  | 20  |                    |     |

## Installation Steps

Step1









2





Step5