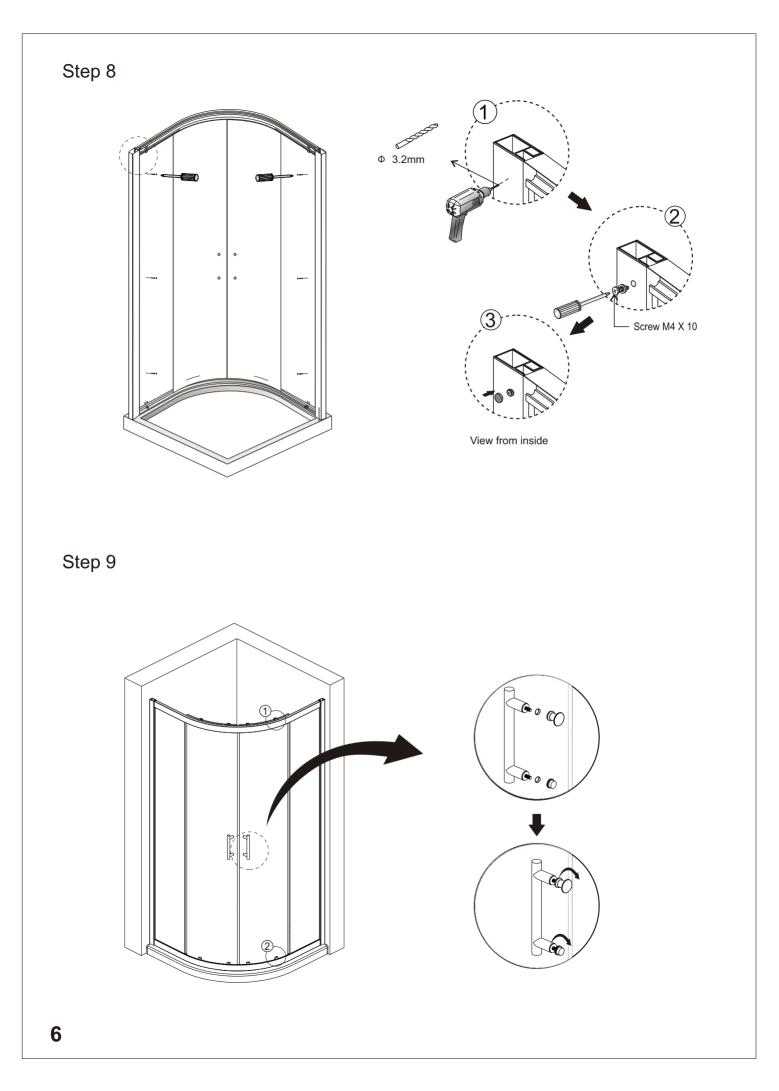

--|-----|-----|--------------------|-----|
| 1   | Wall Jamb            | 2   | 11  | Fixed Glass        | 2   |
| 2   | Wall Profile         | 2   | 12  | Moving Glass       | 2   |
| 3   | Cover A+ Cover B     | 8   | 13  | Bottom Roller      | 4   |
| 4   | 3.5*30 Screw         | 16  | 14  | Upper Roller       | 4   |
| 5   | 4*10 Screw           | 8   | 15  | Rail               | 2   |
| 6   | Waterproof PVC Strip | 4   | 16  | Handle             | 2   |
| 7   | Magenetic Strip      | 2   | 17  | Single PVC Strip   | 2   |
| 8   | Bumper block         | 8   | 18  | Wall Profile Cover | 2   |
| 9   | Positioning block    | 4   | 19  | Expansion Sleeve   | 8   |
| 10  | 4*10 Screw           | 12  | 20  |                    |     |

## Installation Steps

Step1









2





Step5