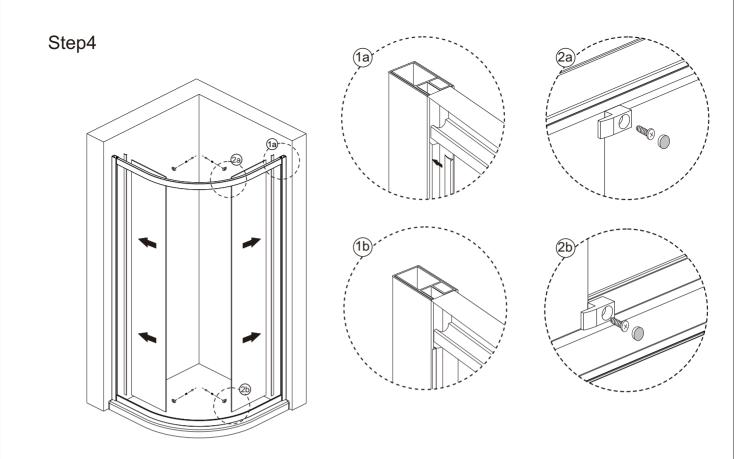

---------------|-----|-----|--------------------|-----|
| 1   | Wall Jamb            | 2   | 11  | Fixed Glass        | 2   |
| 2   | Wall Profile         | 2   | 12  | Moving Glass       | 2   |
| 3   | Cover A+ Cover B     | 8   | 13  | Bottom Roller      | 4   |
| 4   | 3.5*30 Screw         | 16  | 14  | Upper Roller       | 4   |
| 5   | 4*10 Screw           | 8   | 15  | Rail               | 2   |
| 6   | Waterproof PVC Strip | 4   | 16  | Handle             | 2   |
| 7   | Magenetic Strip      | 2   | 17  | Single PVC Strip   | 2   |
| 8   | Bumper block         | 8   | 18  | Wall Profile Cover | 2   |
| 9   | Positioning block    | 4   | 19  | Expansion Sleeve   | 8   |
| 10  | 4*10 Screw           | 12  | 20  |                    |     |

## Installation Steps

Step1









2





Step5