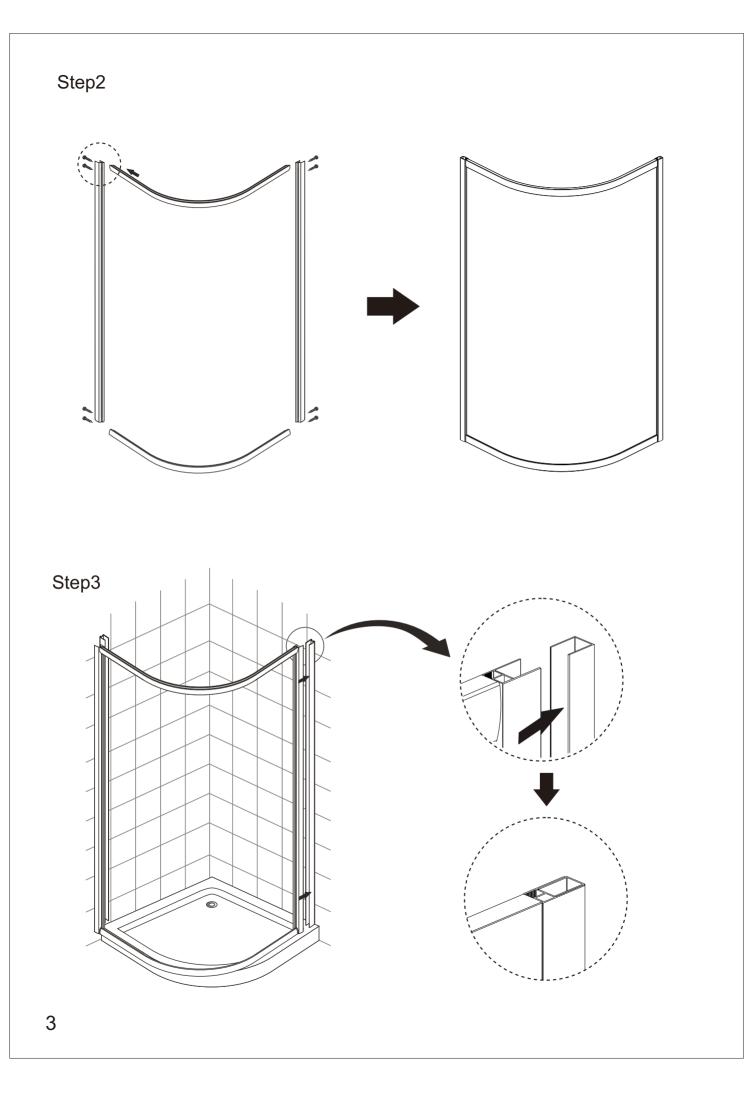

-----------------|-----|-----|--------------------|-----|
| 1   | Wall Jamb            | 2   | 11  | Fixed Glass        | 2   |
| 2   | Wall Profile         | 2   | 12  | Moving Glass       | 2   |
| 3   | Cover A+ Cover B     | 8   | 13  | Bottom Roller      | 4   |
| 4   | 3.5*30 Screw         | 16  | 14  | Upper Roller       | 4   |
| 5   | 4*10 Screw           | 8   | 15  | Rail               | 2   |
| 6   | Waterproof PVC Strip | 4   | 16  | Handle             | 2   |
| 7   | Magenetic Strip      | 2   | 17  | Single PVC Strip   | 2   |
| 8   | Bumper block         | 8   | 18  | Wall Profile Cover | 2   |
| 9   | Positioning block    | 4   | 19  | Expansion Sleeve   | 8   |
| 10  | 4*10 Screw           | 12  | 20  |                    |     |

## Installation Steps

Step1









2





Step5