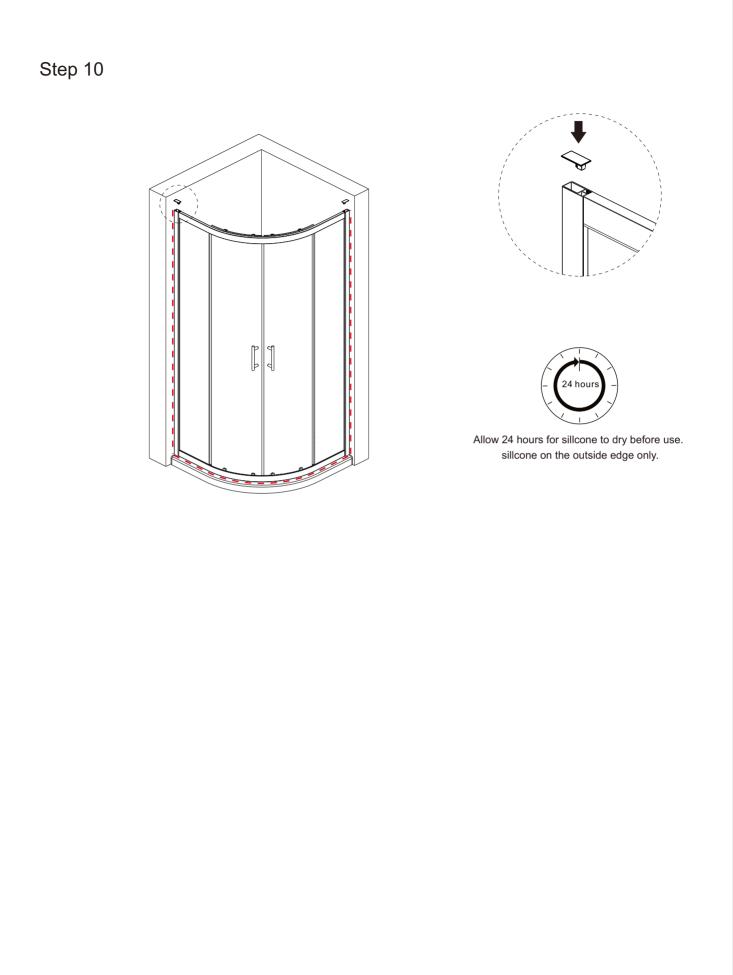

|-----|-----|--------------------|-----|
| 1   | Wall Jamb            | 2   | 11  | Fixed Glass        | 2   |
| 2   | Wall Profile         | 2   | 12  | Moving Glass       | 2   |
| 3   | Cover A+ Cover B     | 8   | 13  | Bottom Roller      | 4   |
| 4   | 3.5*30 Screw         | 16  | 14  | Upper Roller       | 4   |
| 5   | 4*10 Screw           | 8   | 15  | Rail               | 2   |
| 6   | Waterproof PVC Strip | 4   | 16  | Handle             | 2   |
| 7   | Magenetic Strip      | 2   | 17  | Single PVC Strip   | 2   |
| 8   | Bumper block         | 8   | 18  | Wall Profile Cover | 2   |
| 9   | Positioning block    | 4   | 19  | Expansion Sleeve   | 8   |
| 10  | 4*10 Screw           | 12  | 20  |                    |     |

## Installation Steps

Step1









2





Step5