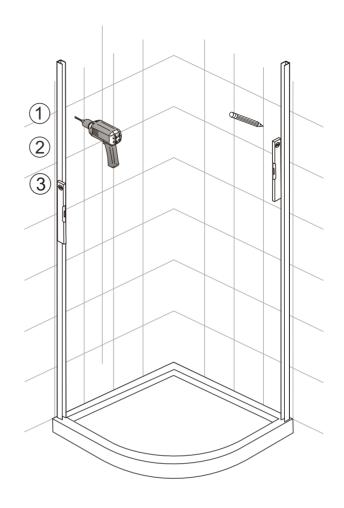

---|----------------------|-----|-----|--------------------|-----|
| 1   | Wall Jamb            | 2   | 11  | Fixed Glass        | 2   |
| 2   | Wall Profile         | 2   | 12  | Moving Glass       | 2   |
| 3   | Cover A+ Cover B     | 8   | 13  | Bottom Roller      | 4   |
| 4   | 3.5*30 Screw         | 16  | 14  | Upper Roller       | 4   |
| 5   | 4*10 Screw           | 8   | 15  | Rail               | 2   |
| 6   | Waterproof PVC Strip | 4   | 16  | Handle             | 2   |
| 7   | Magenetic Strip      | 2   | 17  | Single PVC Strip   | 2   |
| 8   | Bumper block         | 8   | 18  | Wall Profile Cover | 2   |
| 9   | Positioning block    | 4   | 19  | Expansion Sleeve   | 8   |
| 10  | 4*10 Screw           | 12  | 20  |                    |     |

## Installation Steps

Step1









2





Step5