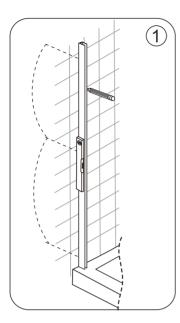

-----|----------------------|-----|-----|--------------------|-----|
| 1   | Wall Jamb            | 2   | 11  | Fixed Glass        | 2   |
| 2   | Wall Profile         | 2   | 12  | Moving Glass       | 2   |
| 3   | Cover A+ Cover B     | 8   | 13  | Bottom Roller      | 4   |
| 4   | 3.5*30 Screw         | 16  | 14  | Upper Roller       | 4   |
| 5   | 4*10 Screw           | 8   | 15  | Rail               | 2   |
| 6   | Waterproof PVC Strip | 4   | 16  | Handle             | 2   |
| 7   | Magenetic Strip      | 2   | 17  | Single PVC Strip   | 2   |
| 8   | Bumper block         | 8   | 18  | Wall Profile Cover | 2   |
| 9   | Positioning block    | 4   | 19  | Expansion Sleeve   | 8   |
| 10  | 4*10 Screw           | 12  | 20  |                    |     |

## Installation Steps

Step1









2





Step5