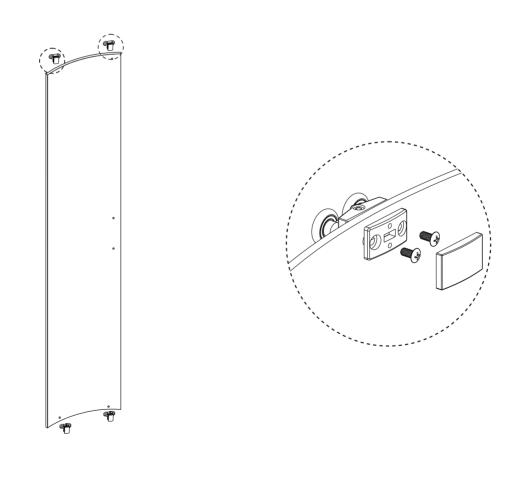

------|-----|-----|--------------------|-----|
| 1   | Wall Jamb            | 2   | 11  | Fixed Glass        | 2   |
| 2   | Wall Profile         | 2   | 12  | Moving Glass       | 2   |
| 3   | Cover A+ Cover B     | 8   | 13  | Bottom Roller      | 4   |
| 4   | 3.5*30 Screw         | 16  | 14  | Upper Roller       | 4   |
| 5   | 4*10 Screw           | 8   | 15  | Rail               | 2   |
| 6   | Waterproof PVC Strip | 4   | 16  | Handle             | 2   |
| 7   | Magenetic Strip      | 2   | 17  | Single PVC Strip   | 2   |
| 8   | Bumper block         | 8   | 18  | Wall Profile Cover | 2   |
| 9   | Positioning block    | 4   | 19  | Expansion Sleeve   | 8   |
| 10  | 4*10 Screw           | 12  | 20  |                    |     |

## Installation Steps

Step1









2





Step5