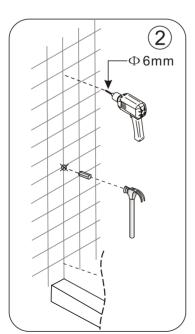

## IMPORTANT

These instructions assume that installation is done against solid/tiled walls.

The wall plugs supplied with the installation kit are for use on solid walls.Hollow or stud-partition walls will require alternative fixings.Please consult with a reputable trades person or hardware supplier for the correct type of fixing.

It may also be necessary to consult your tiling supplier about the correct method drilling your tiles.

| NO. | Description          | Qty | NO. | Description        | Qty |
|-----|----------------------|-----|-----|--------------------|-----|
| 1   | Wall Jamb            | 2   | 11  | Fixed Glass        | 2   |
| 2   | Wall Profile         | 2   | 12  | Moving Glass       | 2   |
| 3   | Cover A+ Cover B     | 8   | 13  | Bottom Roller      | 4   |
| 4   | 3.5*30 Screw         | 16  | 14  | Upper Roller       | 4   |
| 5   | 4*10 Screw           | 8   | 15  | Rail               | 2   |
| 6   | Waterproof PVC Strip | 4   | 16  | Handle             | 2   |
| 7   | Magenetic Strip      | 2   | 17  | Single PVC Strip   | 2   |
| 8   | Bumper block         | 8   | 18  | Wall Profile Cover | 2   |
| 9   | Positioning block    | 4   | 19  | Expansion Sleeve   | 8   |
| 10  | 4*10 Screw           | 12  | 20  |                    |     |