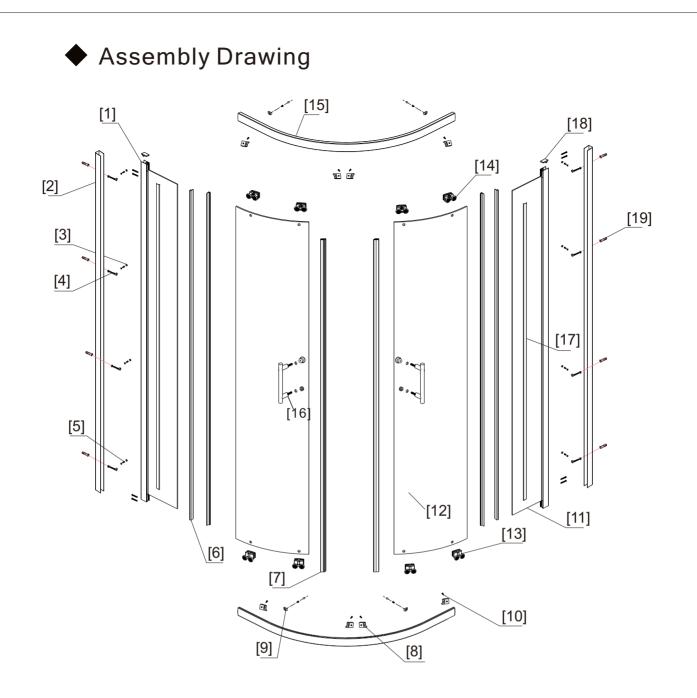

It may also be necessary to consult your tiling supplier about the correct method drilling your tiles.

| NO. | Description          | Qty | NO. | Description        | Qty |
|-----|----------------------|-----|-----|--------------------|-----|
| 1   | Wall Jamb            | 2   | 11  | Fixed Glass        | 2   |
| 2   | Wall Profile         | 2   | 12  | Moving Glass       | 2   |
| 3   | Cover A+ Cover B     | 8   | 13  | Bottom Roller      | 4   |
| 4   | 3.5*30 Screw         | 16  | 14  | Upper Roller       | 4   |
| 5   | 4*10 Screw           | 8   | 15  | Rail               | 2   |
| 6   | Waterproof PVC Strip | 4   | 16  | Handle             | 2   |
| 7   | Magenetic Strip      | 2   | 17  | Single PVC Strip   | 2   |
| 8   | Bumper block         | 8   | 18  | Wall Profile Cover | 2   |
| 9   | Positioning block    | 4   | 19  | Expansion Sleeve   | 8   |
| 10  | 4*10 Screw           | 12  | 20  |                    |     |

## Installation Steps

Step1

2

Step5