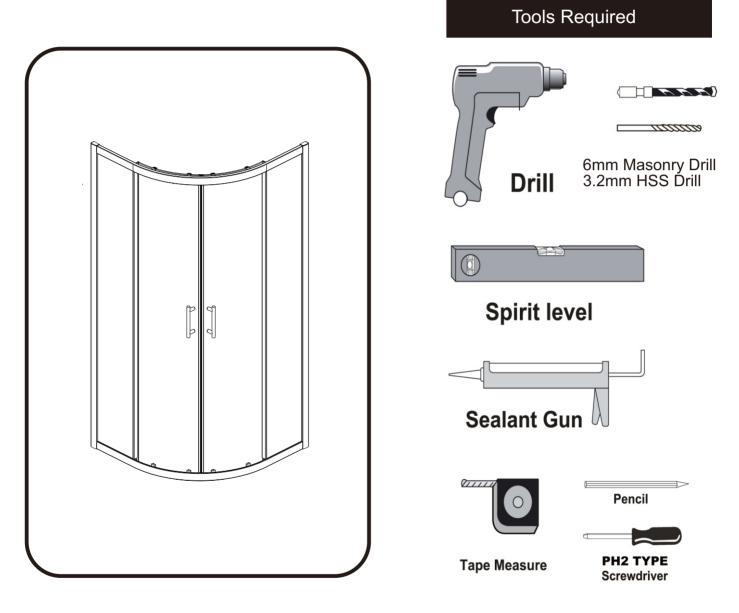

## Model No:Celesta

## INSTALLATION INSTRUCTIONS

Please not hand tools **NOT** supplied.