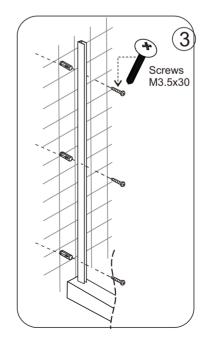

It may also be necessary to consult your tiling supplier about the correct method drilling your tiles.

| NO. | Description          | Qty | NO. | Description        | Qty |
|-----|----------------------|-----|-----|--------------------|-----|
| 1   | Wall Jamb            | 2   | 11  | Fixed Glass        | 2   |
| 2   | Wall Profile         | 2   | 12  | Moving Glass       | 2   |
| 3   | Cover A+ Cover B     | 8   | 13  | Bottom Roller      | 4   |
| 4   | 3.5*30 Screw         | 16  | 14  | Upper Roller       | 4   |
| 5   | 4*10 Screw           | 8   | 15  | Rail               | 2   |
| 6   | Waterproof PVC Strip | 4   | 16  | Handle             | 2   |
| 7   | Magenetic Strip      | 2   | 17  | Single PVC Strip   | 2   |
| 8   | Bumper block         | 8   | 18  | Wall Profile Cover | 2   |
| 9   | Positioning block    | 4   | 19  | Expansion Sleeve   | 8   |
| 10  | 4*10 Screw           | 12  | 20  |                    |     |