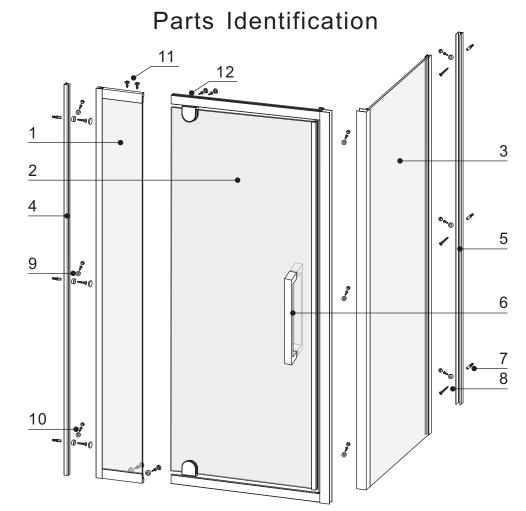

| Parts Identification   | 1   |
|------------------------|-----|
| Installation Sequences | 2-4 |
| Maintenance            | 5   |

| NO. | Element           | QTY | Fig | NO. | Element     | QTY | Fig      |
|-----|-------------------|-----|-----|-----|-------------|-----|----------|
| 1   | Fixed glass panel | 1   |     | 7   | Bolt        | 6   |          |
| 2   | Door frame        | 1   |     | 8   | ST3. 9*32   | 6   | 0        |
| 3   | Side glass panel  | 1   |     | 9   | Screw cap   | 14  | <b>©</b> |
| 4   | Wall profile      | 1   |     | 10  | ST3. 9*9. 5 | 9   | 0        |
| (5) | Side wall profile | 1   | コ   | 11) | ST3. 9*9. 5 | 6   | Omo      |
| 6   | Door handle       | 1   |     | 12  | Axis parts  | 1   | 00       |