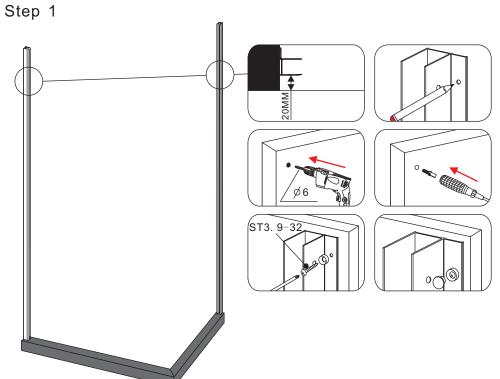

| 3   | Side glass panel  | 1   |     | 9   | Screw cap   | 14  | <b>©</b> |
| 4   | Wall profile      | 1   |     | 10  | ST3. 9*9. 5 | 9   | 0        |
| (5) | Side wall profile | 1   | コ   | 11) | ST3. 9*9. 5 | 6   | Omo      |
| 6   | Door handle       | 1   |     | 12  | Axis parts  | 1   | 00       |

### **Installation Drawing**

## **Tool list**

| Electrical dill | Drill bit                            | Pencil   | Screwdriver |
|-----------------|--------------------------------------|----------|-------------|
|                 | €1111111111 Ø 6<br>€111111111 Ø 3. 0 |          |             |
| Tape measure    | Level                                | Glue gun |             |
|                 | 0 10                                 |          |             |

# <u>Installing</u>



# **Installing**