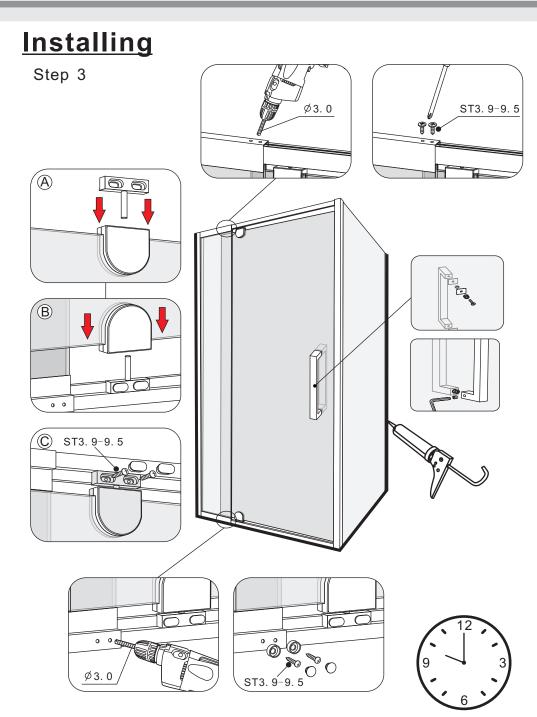

face, plastic fitting, aluminum bottom frame, other fittings etc. Advice to clean with cleanser essence.
- C: Use drop cloth to clean chromed parts
- D: Do not recommend the use of abrasive cleaners on any of its products. Harsh cleaners will damage the metal of glass finish on your shower enclosure.
- E: Maintenance of aluminum frame
  - 1. For painted surface of aluminum frame: Firstly prenvent from direct sunshine, or the surface painting color will be light; Second, do not use any caustic cleaners; Third, do not use any crude material to clean the surface. Forth, do not use knife to touch it.
  - 2. For Bright silver surface of aluminum frame: it is better comparing with painted surface, but the hardness is not so good, so do not use any crude material to clean it, also no knife etc.





| NO. | Element           | QTY | Fig | NO. | Element     | QTY | Fig      |
|-----|-------------------|-----|-----|-----|-------------|-----|----------|
| 1   | Fixed glass panel | 1   |     | 7   | Bolt        | 6   |          |
| 2   | Door frame        | 1   |     | 8   | ST3. 9*32   | 6   | 0        |
| 3   | Side glass panel  | 1   |     | 9   | Screw cap   | 14  | <b>©</b> |
| 4   | Wall profile      | 1   |     | 10  | ST3. 9*9. 5 | 9   | 0        |
| (5) | Side wall profile | 1   | コ   | 11) | ST3. 9*9. 5 | 6   | Omo      |
| 6   | Door handle       | 1   |     | 12  | Axis parts  | 1   | 00       |

### **Installation Drawing**

## **Tool list**

| Electrical dill | Drill bit                            | Pencil   | Screwdriver |
|-----------------|----------------------------