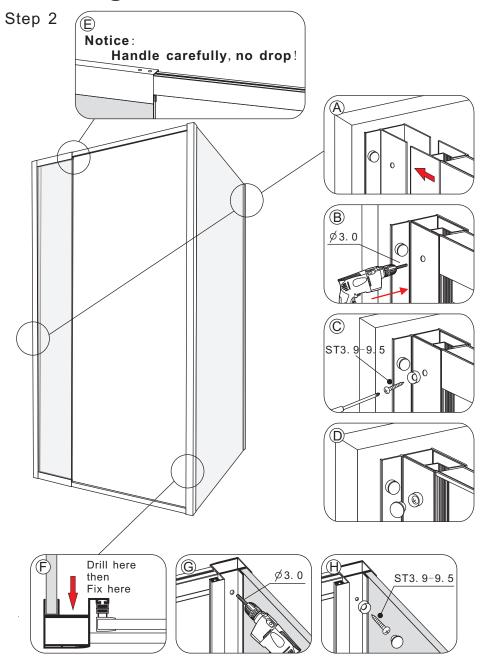

panel  | 1   |     | 9   | Screw cap   | 14  | <b>©</b> |
| 4   | Wall profile      | 1   |     | 10  | ST3. 9*9. 5 | 9   | 0        |
| (5) | Side wall profile | 1   | コ   | 11) | ST3. 9*9. 5 | 6   | Omo      |
| 6   | Door handle       | 1   |     | 12  | Axis parts  | 1   | 00       |

### **Installation Drawing**

## **Tool list**

| Electrical dill | Drill bit                            | Pencil   | Screwdriver |
|-----------------|--------------------------------------|----------|-------------|
|                 | €1111111111 Ø 6<br>€111111111 Ø 3. 0 |          |             |
| Tape measure    | Level                                | Glue gun |             |
|                 | 0 10                                 |          |             |

# <u>Installing</u>



# **Installing**