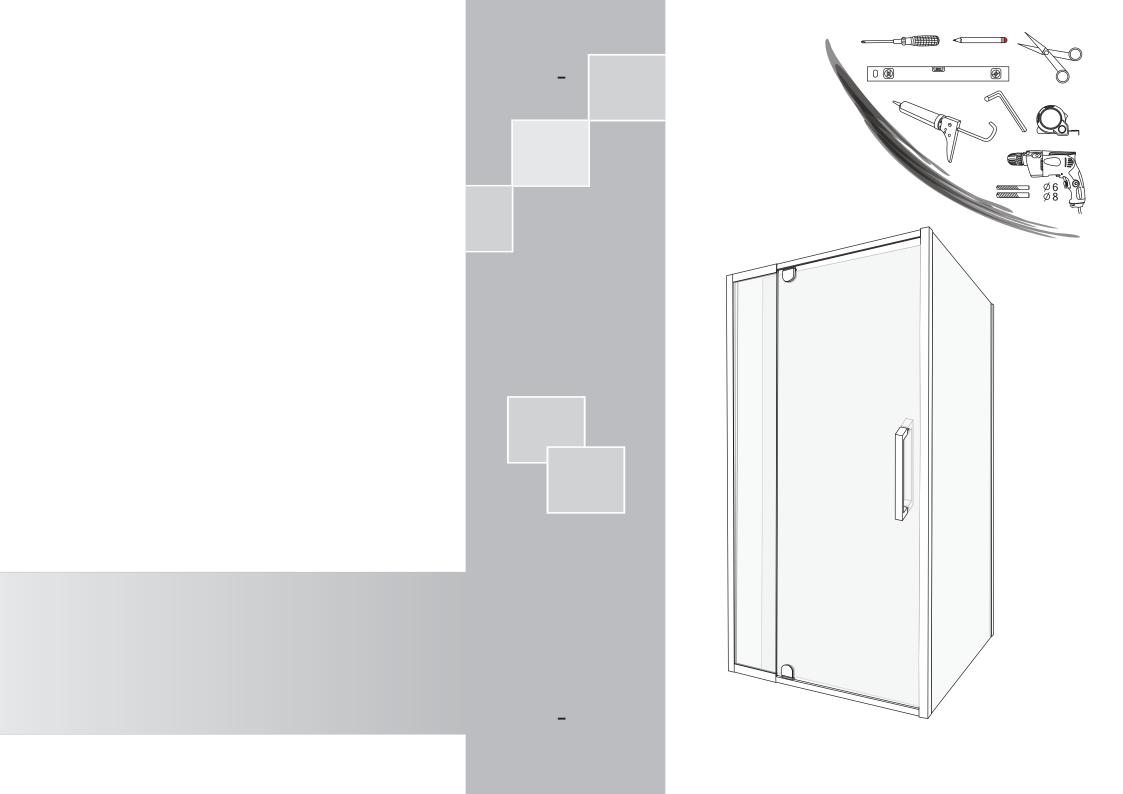

### **Installation Drawing**

## **Tool list**

| Electrical dill | Drill bit                            | Pencil   | Screwdriver |
|-----------------|--------------------------------------|----------|-------------|
|                 | €1111111111 Ø 6<br>€111111111 Ø 3. 0 |          |             |
| Tape measure    | Level                                | Glue gun |             |
|                 | 0 10                                 |          |             |