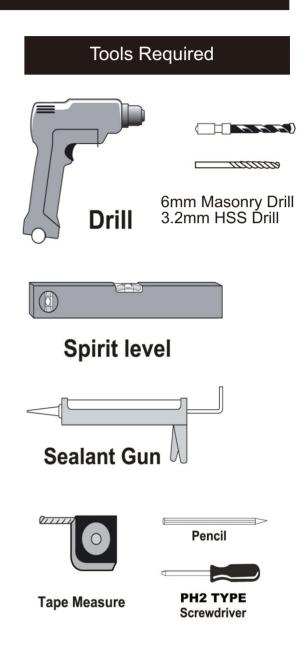

## Model No:Lwidgi Sliding Door

### **INSTALLATION INSTRUCTIONS**





Please not hand tools NOT supplied.

#### **IMPORTANT**

These instructions assume that installation is done against solid/tiled walls.

The wall plugs supplied with the installation kit are for use on solid walls. Hollow or stud-partition walls will require alternative fixings. Please consult with a reputable trades person or hardware supplier for the correct type of fixing.

It may also be necessary to consult your tiling supplier about the correct method drilling your tiles.



| NO. | Description                 | Qty | NO. | Description             | Qty |
|-----|-----------------------------|-----|-----|-------------------------|-----|
| 1   | Square tube guide rail      | 1   | 11  | 4*30 Self tapping screw | 1   |
| 2   | Wall base                   | 2   | 12  | Blocking aluminu