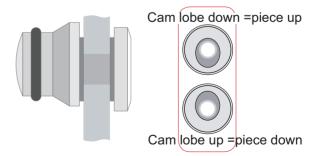

| 2   | 14  | Bubble rubber strip     | 1   |
| 5   | Wall profile                | 1   | 15  | Handle                  | 1   |
| 6   | Single sided adhesive strip | 1   | 16  | Moving Glass            | 1   |
| 7   | Fixed glass                 | 1   | 17  | Anti jump component     | 2   |
| 8   | Expansion sleeve            | 4   | 18  | Roller                  | 2   |
| 9   | 4*30 Self tapping screw     | 3   | 19  | waterproof strip        | 2   |
| 10  | Bottom slider               | 1   | 20  | U-Shaped Rubber Strip   | 1   |

# **Installation Steps**

Step 1





### Step 2



Step 3



Step 4



Install the anti-collision block onto the guide rail first, and then lock the guide rail and wall base tightly







Step 5



### Step 6





Install anti jump components





Step 7





Step 8





Step 9