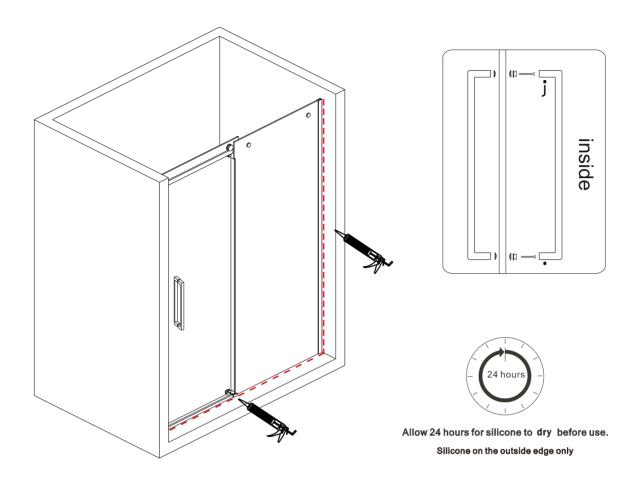

### Step 2

Step 3

Step 4

Install the anti-collision block onto the guide rail first, and then lock the guide rail and wall base tightly

Step 5

### Step 6

Install anti jump components

Step 7

Step 8

Step 9