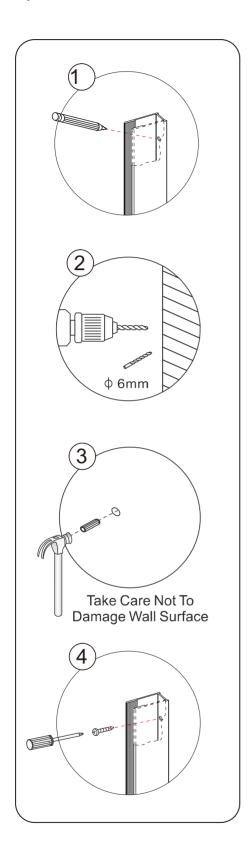

#### **IMPORTANT**

These instructions assume that installation is done against solid/tiled walls.

The wall plugs supplied with the installation kit are for use on solid walls. Hollow or stud-partition walls will require alternative fixings. Please consult with a reputable trades person or hardware supplier for the correct type of fixing.

It may also be necessary to consult your tiling supplier about the correct method drilling your tiles.

| NO. | Description                 | Qty | NO. | Description             | Qty |
|-----|-----------------------------|-----|-----|-------------------------|-----|
| 1   | Square tube guide rail      | 1   | 11  | 4*30 Self tapping screw | 1   |
| 2   | Wall base                   | 2   | 12  | Blocking aluminum       | 1   |
| 3   | Anti-collision component    | 2   | 13  | Decorative coverB       | 2   |
| 4   | fixed block                 | 2   | 14  | Bubble rubber strip     | 1   |
| 5   | Wall profile                | 1   | 15  | Handle                  | 1   |
| 6   | Single sided adhesive strip | 1   | 16  | Moving Glass            | 1   |
| 7   | Fixed glass                 | 1   | 17  | Anti jump component     | 2   |
| 8   | Expansion sleeve            | 4   | 18  | Roller                  | 2   |
| 9   | 4*30 Self tapping screw     | 3   | 19  | waterproof strip        | 2   |
| 10  | Bottom slider               | 1   | 20  | U-Shaped Rubber Strip   | 1   |

# **Installation Steps**

Step 1

### Step 2

Step 3

Step 4

Install the anti-collision block onto the guide rail first, and then lock the guide rail and wall base tightly

Step 5