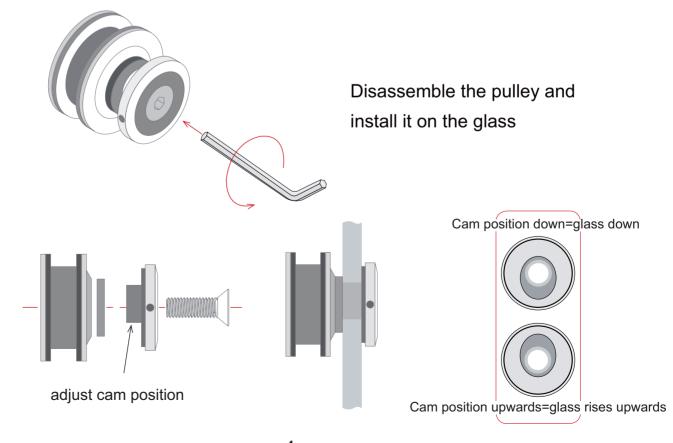

### Step 2

Step 3

Step 4

Install the anti-collision block onto the guide rail first, and then lock the guide rail and wall base tightly

Step 5