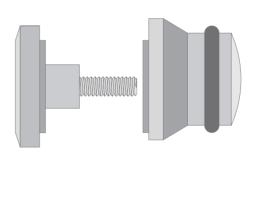

| 2   | 14  | Bubble rubber strip     | 1   |
| 5   | Wall profile                | 1   | 15  | Handle                  | 1   |
| 6   | Single sided adhesive strip | 1   | 16  | Moving Glass            | 1   |
| 7   | Fixed glass                 | 1   | 17  | Anti jump component     | 2   |
| 8   | Expansion sleeve            | 4   | 18  | Roller                  | 2   |
| 9   | 4*30 Self tapping screw     | 3   | 19  | waterproof strip        | 2   |
| 10  | Bottom slider               | 1   | 20  | U-Shaped Rubber Strip   | 1   |

# **Installation Steps**

Step 1





### Step 2



Step 3



Step 4



Install the anti-collision block onto the guide rail first, and then lock the guide rail and wall base tightly







Step 5



### Step 6





Install anti jump components





Step 7





Step 8





Step 9