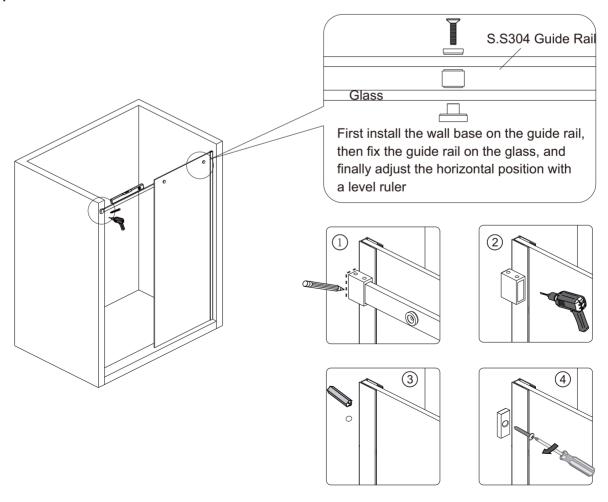

### Step 2

Step 3

Step 4

Install the anti-collision block onto the guide rail first, and then lock the guide rail and wall base tightly

Step 5