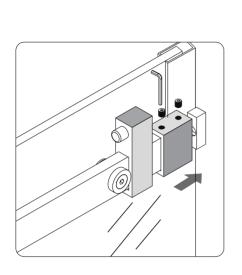

| 13  | Decorative coverB       | 2   |
| 4   | fixed block                 | 2   | 14  | Bubble rubber strip     | 1   |
| 5   | Wall profile                | 1   | 15  | Handle                  | 1   |
| 6   | Single sided adhesive strip | 1   | 16  | Moving Glass            | 1   |
| 7   | Fixed glass                 | 1   | 17  | Anti jump component     | 2   |
| 8   | Expansion sleeve            | 4   | 18  | Roller                  | 2   |
| 9   | 4*30 Self tapping screw     | 3   | 19  | waterproof strip        | 2   |
| 10  | Bottom slider               | 1   | 20  | U-Shaped Rubber Strip   | 1   |

# **Installation Steps**

Step 1





### Step 2



Step 3



Step 4



Install the anti-collision block onto the guide rail first, and then lock the guide rail and wall base tightly







Step 5



### Step 6





Install anti jump components





Step 7





Step 8





Step 9