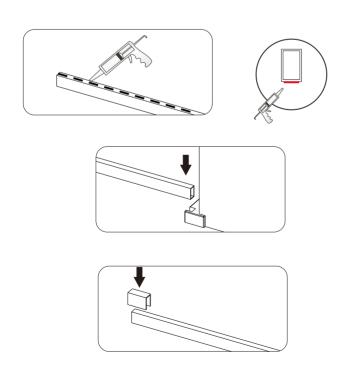

4  | Bubble rubber strip     | 1   |
| 5   | Wall profile                | 1   | 15  | Handle                  | 1   |
| 6   | Single sided adhesive strip | 1   | 16  | Moving Glass            | 1   |
| 7   | Fixed glass                 | 1   | 17  | Anti jump component     | 2   |
| 8   | Expansion sleeve            | 4   | 18  | Roller                  | 2   |
| 9   | 4*30 Self tapping screw     | 3   | 19  | waterproof strip        | 2   |
| 10  | Bottom slider               | 1   | 20  | U-Shaped Rubber Strip   | 1   |

# **Installation Steps**

Step 1





### Step 2



Step 3



Step 4



Install the anti-collision block onto the guide rail first, and then lock the guide rail and wall base tightly







Step 5



### Step 6





Install anti jump components





Step 7





Step 8





Step 9