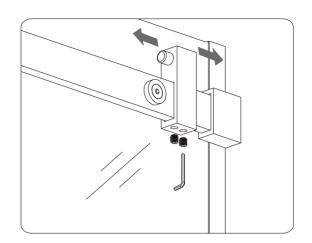

### Step 2

Step 3

Step 4

Install the anti-collision block onto the guide rail first, and then lock the guide rail and wall base tightly

Step 5