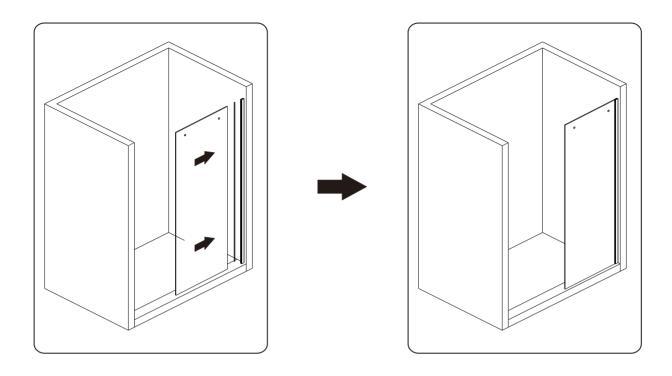

### Step 2

Step 3

Step 4

Install the anti-collision block onto the guide rail first, and then lock the guide rail and wall base tightly

Step 5