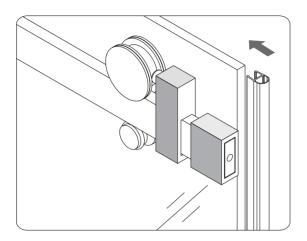

### Step 2

Step 3

Step 4

Install the anti-collision block onto the guide rail first, and then lock the guide rail and wall base tightly

Step 5