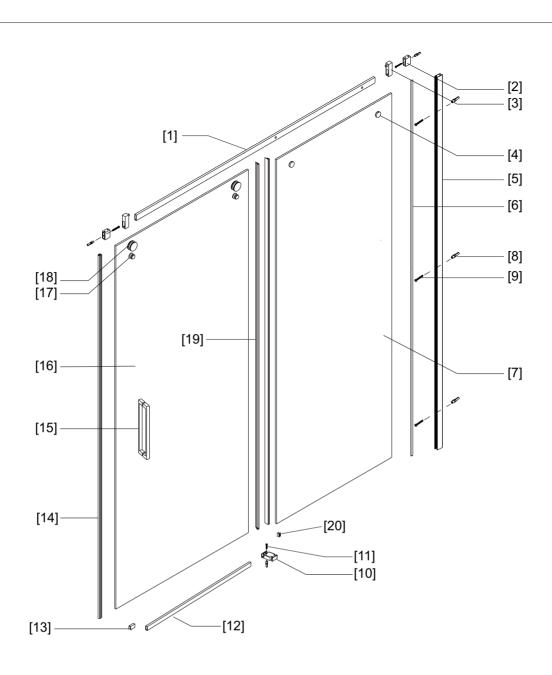

It may also be necessary to consult your tiling supplier about the correct method drilling your tiles.

| NO. | Description                 | Qty | NO. | Description             | Qty |
|-----|-----------------------------|-----|-----|-------------------------|-----|
| 1   | Square tube guide rail      | 1   | 11  | 4*30 Self tapping screw | 1   |
| 2   | Wall base                   | 2   | 12  | Blocking aluminum       | 1   |
| 3   | Anti-collision component    | 2   | 13  | Decorative coverB       | 2   |
| 4   | fixed block                 | 2   | 14  | Bubble rubber strip     | 1   |
| 5   | Wall profile                | 1   | 15  | Handle                  | 1   |
| 6   | Single sided adhesive strip | 1   | 16  | Moving Glass            | 1   |
| 7   | Fixed glass                 | 1   | 17  | Anti jump component     | 2   |
| 8   | Expansion sleeve            | 4   | 18  | Roller                  | 2   |
| 9   | 4*30 Self tapping screw     | 3   | 19  | waterproof strip        | 2   |
| 10  | Bottom slider               | 1   | 20  | U-Shaped Rubber Strip   | 1   |