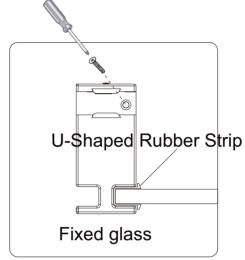

It may also be necessary to consult your tiling supplier about the correct method drilling your tiles.

| NO. | Description                 | Qty | NO. | Description             | Qty |
|-----|-----------------------------|-----|-----|-------------------------|-----|
| 1   | Square tube guide rail      | 1   | 11  | 4*30 Self tapping screw | 1   |
| 2   | Wall base                   | 2   | 12  | Blocking aluminum       | 1   |
| 3   | Anti-collision component    | 2   | 13  | Decorative coverB       | 2   |
| 4   | fixed block                 | 2   | 14  | Bubble rubber strip     | 1   |
| 5   | Wall profile                | 1   | 15  | Handle                  | 1   |
| 6   | Single sided adhesive strip | 1   | 16  | Moving Glass            | 1   |
| 7   | Fixed glass                 | 1   | 17  | Anti jump component     | 2   |
| 8   | Expansion sleeve            | 4   | 18  | Roller                  | 2   |
| 9   | 4*30 Self tapping screw     | 3   | 19  | waterproof strip        | 2   |
| 10  | Bottom slider               | 1   | 20  | U-Shaped Rubber Strip   | 1   |