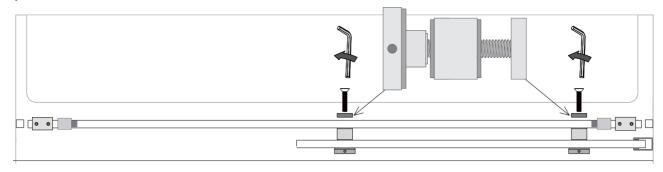

all base                   | 2   | 12  | Blocking aluminum       | 1   |
| 3   | Anti-collision component    | 2   | 13  | Decorative coverB       | 2   |
| 4   | fixed block                 | 2   | 14  | Bubble rubber strip     | 1   |
| 5   | Wall profile                | 1   | 15  | Handle                  | 1   |
| 6   | Single sided adhesive strip | 1   | 16  | Moving Glass            | 1   |
| 7   | Fixed glass                 | 1   | 17  | Anti jump component     | 2   |
| 8   | Expansion sleeve            | 4   | 18  | Roller                  | 2   |
| 9   | 4*30 Self tapping screw     | 3   | 19  | waterproof strip        | 2   |
| 10  | Bottom slider               | 1   | 20  | U-Shaped Rubber Strip   | 1   |

# **Installation Steps**

Step 1





### Step 2



Step 3



Step 4



Install the anti-collision block onto the guide rail first, and then lock the guide rail and wall base tightly







Step 5



### Step 6





Install anti jump components





Step 7





Step 8





Step 9