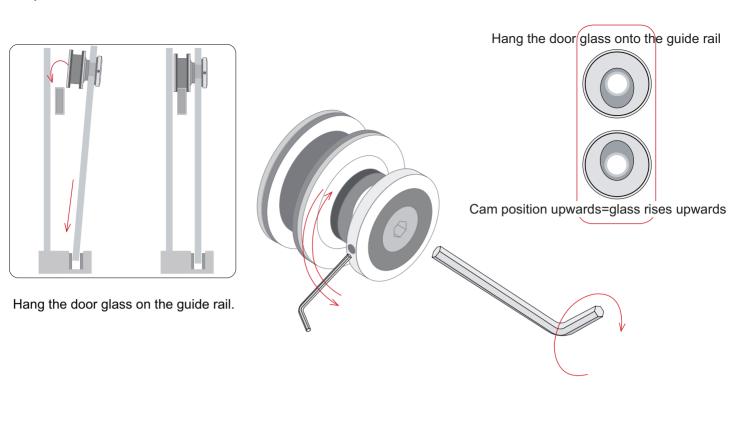

| 2   |
| 4   | fixed block                 | 2   | 14  | Bubble rubber strip     | 1   |
| 5   | Wall profile                | 1   | 15  | Handle                  | 1   |
| 6   | Single sided adhesive strip | 1   | 16  | Moving Glass            | 1   |
| 7   | Fixed glass                 | 1   | 17  | Anti jump component     | 2   |
| 8   | Expansion sleeve            | 4   | 18  | Roller                  | 2   |
| 9   | 4*30 Self tapping screw     | 3   | 19  | waterproof strip        | 2   |
| 10  | Bottom slider               | 1   | 20  | U-Shaped Rubber Strip   | 1   |

# **Installation Steps**

Step 1





### Step 2



Step 3



Step 4



Install the anti-collision block onto the guide rail first, and then lock the guide rail and wall base tightly







Step 5



### Step 6





Install anti jump components





Step 7





Step 8





Step 9