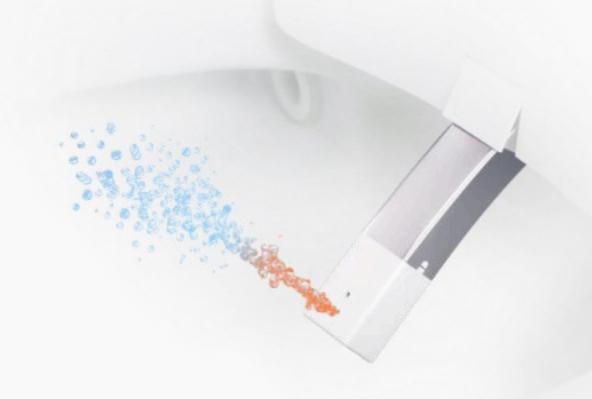

# Air Bubble wash

Air pump inside, let air inject into water. Water with air, a perfectly combination to make the wash softer and more comfortable.