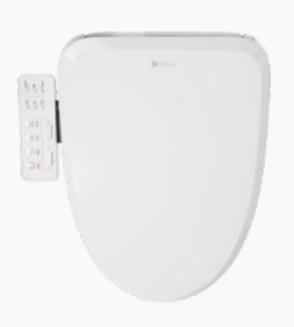

- F1Z535
- Productintroduction--F1Z535

Multi-angle view

Side view

- F1Z535
- Product in troduction--F1Z535

Features

Instant

Heated

Front Wash