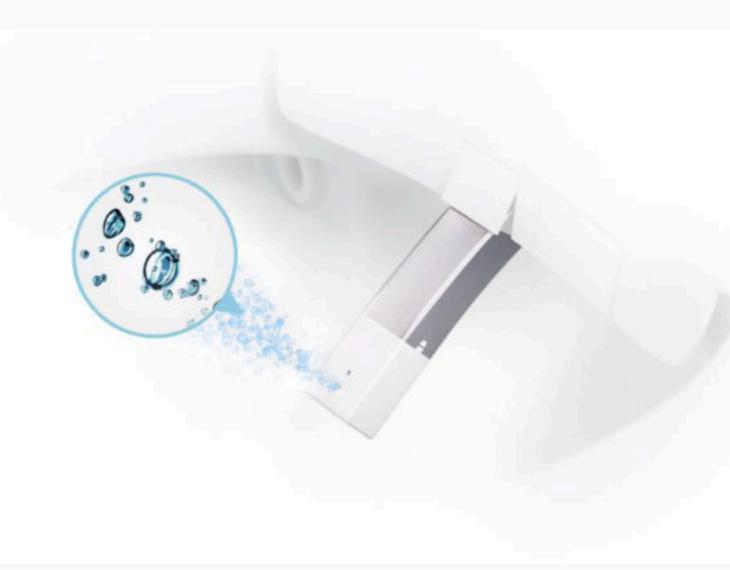

# Air Bubble wash

Air pump inside, let air inject into water. Water with air, a perfectly combination to make the wash softer and more comfortable.