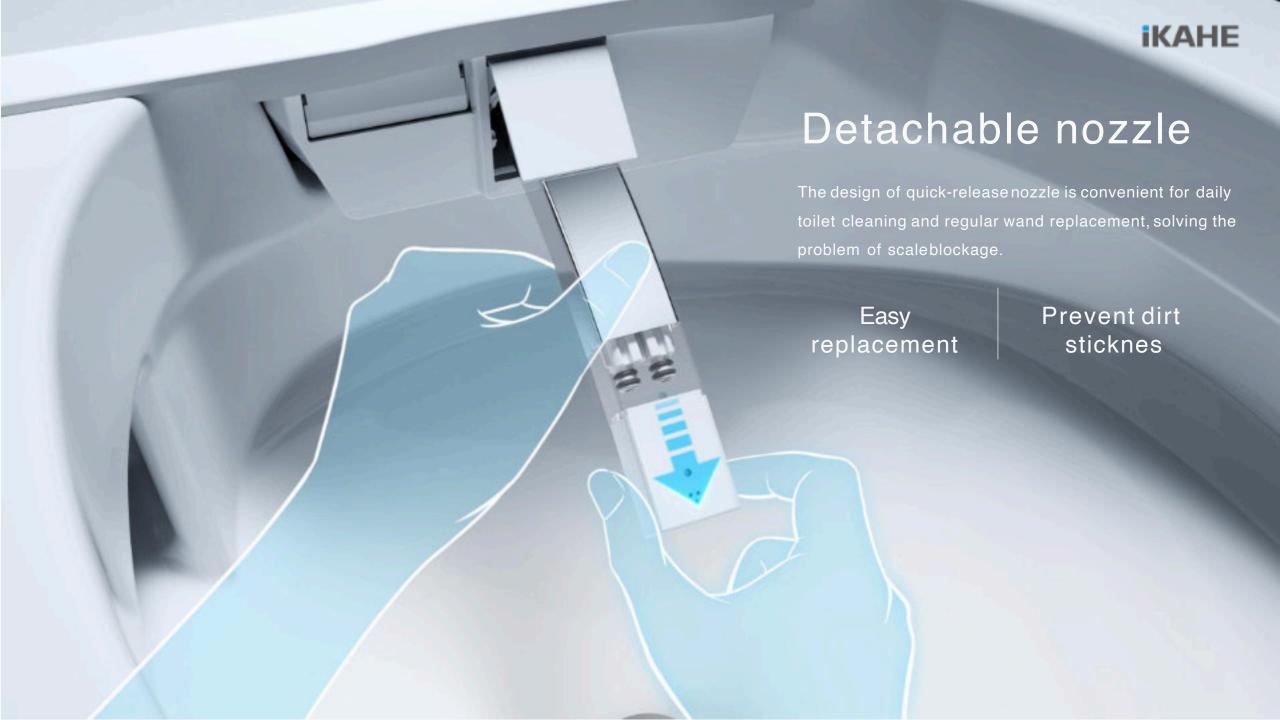

procal stimulation to promote anal contraction, effective prevention of hemorrhoids constipation

#### **Industry Firsts**

A more user-friendly way to promote bowel movements

5~10s

5s cold water, 10s hot water





# Air Bubble wash

Air pump inside, let air inject into water. Water with air, a perfectly combination to make the wash softer and more comfortable.





# Instant heating

Industry-leading instant heating technology, source of living water unlimited washing, no longer worry about storage hot water exhaustion of the trouble



¥ 0.2 per day



heating



Live water



0.2s instant



±1°C constant heating





# 3D Stainless steel curved spray rod

Newly upgraded 3D arc-shaped stainless steel spray rod can effectively prevent dirt



Arc-sh ape spray rod

Straight spray rod





# Air dryer

Saygoodbye to toilet paper
Care the delicate skin with comfortable warm air

4 levels
Adjustable air temp.

35~55°C Warm air

### RFremote control



Radio frequency technology: Different from the infrared remote control that needs to be aligned with the receiving device to receive the signal, the radio frequency remote control can control the machine at any angle to realize the function, even if the user is seated with his back to the machine, just press the button to realize the function without worrying about the function No response.

The 2.4G transmission rate is faster than 433MHz, and the function will respond immediately when the user pressesthe button.

360° 2.4G RF Tech Faster transfer





## **UV** sterilizer

After 10 seconds away from the seat, it will open u