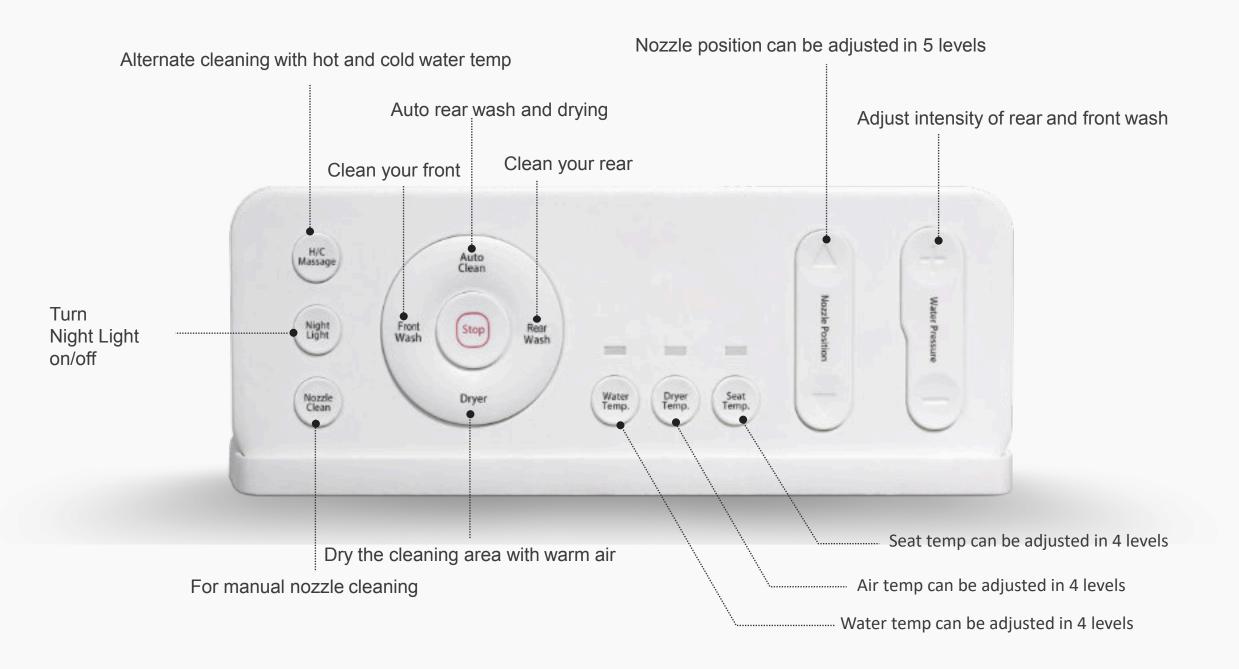

- F1Z535
- Productintroduction--F1Z535

Multi-angle view

Side view

- F1Z535
- Product in troduction--F1Z535

Features

Instant

Heated

Front Wash

Oscillation Wash

H/C Massage

Detachable

Night Light

Nozzle Self Clean

**IKAHE** 

Bubble Clean

Easy Disassembly

UV sterilizer

Seat

Heated

Antimicrobial Seat

Warm Air

- F1P515
- Productintroduction--F1P515

## Heated seat

30 points accurate temp detection

4 levels temp. adjustable

Ergonomics, seat temperature adaption

## Multi wash modes

Rear wash, front wash, oscillating wash, SPA massage, bubble wash. Different cleaning modes are available to meet the needs of the whole family.

rear wash

front wash

oscillating wash

self clean nozzle

# H/C massage

Alternating hot and cold water massage cycle, reciprocal stimulation to promote anal contraction, effective prevention of hemorrhoids constipation

# Air dryer

Saygoodbye to toilet paper
Care the delicate skin with comfortable warm air

4 levels
Adjustable air temp.

35~55°C Warm air