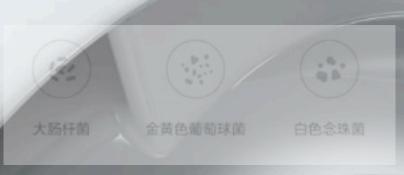

## **UV** sterilizer

After 10 seconds away from the seat, it will open up to 3 minutes of UV sterilization. The 280nm wavelength can effectively remove bacteria and dirt. The killing rate of Escherichiacoli, Staphylococcus aureus and Candida albicans is as high as 99%, avoiding cross infection and giving family members meticulous care.