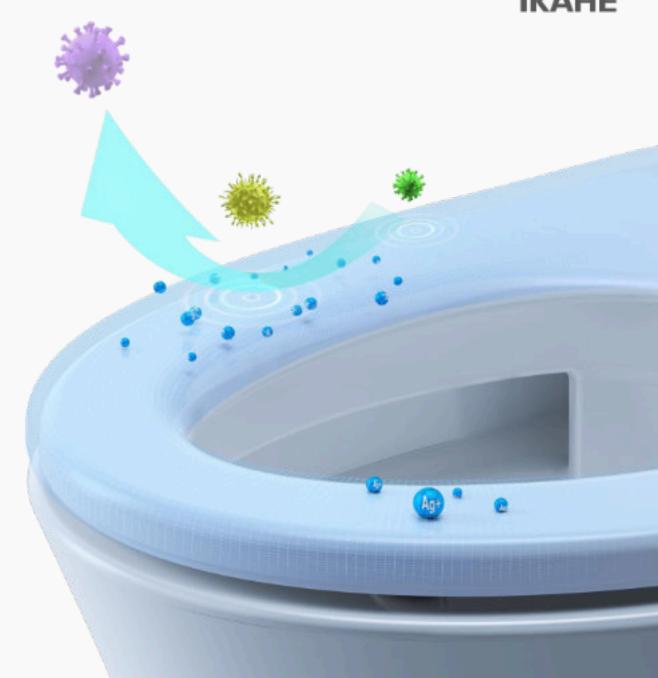

# Anti bacteria seat

Using SIAA international authoritative certified silver ion antibacterial material

Antibacterial rate up to 99%

Staphylococcus goldenus, E.coli inhibition rate