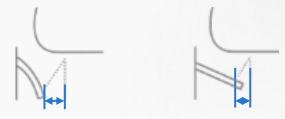

# 3D Stainless steel curved spray rod

Newly upgraded 3D arc-shaped stainless steel spray rod can effectively prevent dirt

Arc-sh ape spray rod

Straight spray rod