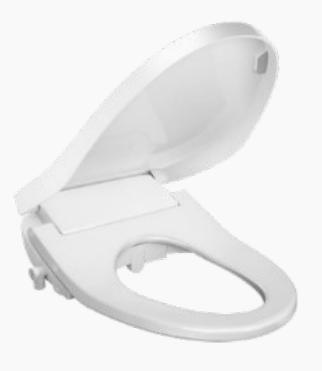

## Multi wash modes

Rear wash, front wash, oscillating wash, SPA massage, bubble wash. Different cleaning modes are available to meet the needs of the whole family.

rear wash

front wash

oscillating wash

self clean nozzle