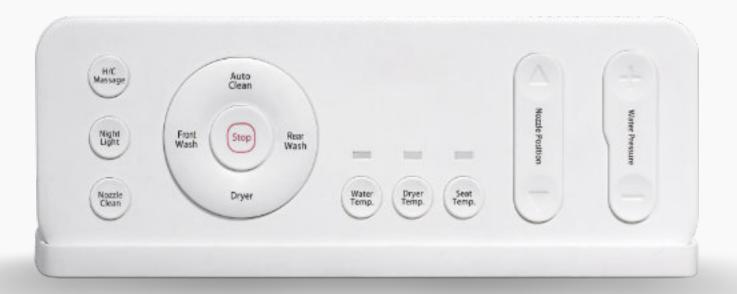

- F1Z535
- Productintroduction--F1Z535

Multi-angle view

Side view

- F1Z535
- Product in troduction--F1Z535

Features

Instant

Heated

Front Wash

Oscillation Wash

H/C Massage

Detachable

Night Light

Nozzle Self Clean

**IKAHE** 

Bubble Clean

Easy Disassembly

UV sterilizer

Seat

Heated

Antimicrobial Seat

Warm Air

- F1P515
- Productintroduction--F1P515

## Heated seat

30 points accurate temp detection

4 levels temp. adjustable

Ergonomics, seat temperature adaption

## Multi wash modes

Rear wash, front wash, oscillating wash, SPA massage, bubble wash. Different cleaning modes are available to meet the needs of the whole family.

rear wash

front wash

oscillating wash

self clean nozzle

# H/C massage

Alternating hot and cold water massage cycle, reciprocal stimulation to promote anal contraction, effective prevention of hemorrhoids constipation

# Air dryer

Saygoodbye to toilet paper
Care the delicate skin with comfortable warm air

4 levels
Adjustable air temp.

35~55°C Warm air