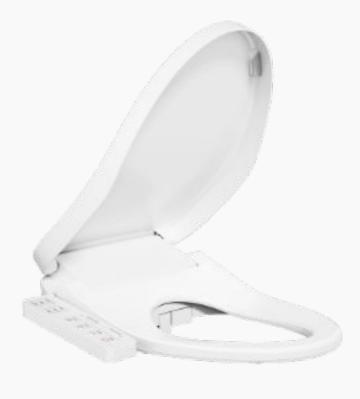

- F1Z535
- Productintroduction--F1Z535

Multi-angle view









Side view

- F1Z535
- Product in troduction--F1Z535

Features





Instant

Heated





Front Wash



Oscillation Wash



H/C Massage



Detachable

Night Light



Nozzle Self Clean



**IKAHE** 

Bubble Clean



Easy Disassembly



UV sterilizer





Seat



Heated



Antimicrobial Seat



Warm Air



- F1P515
- Productintroduction--F1P515

#### Multi-angle view







**IKAHE** 





# PCB

## from **MEGMEET** core technology



Thyristor water cooling



Industrial Grade Chips



High stability of electronics



Gluing treatment, waterproof upgrade



Full functional requirement coverage



Designed in strict accordance with international standards







## Heated seat



30 points accurate temp detection



4 levels temp. adjustable



Ergonomics, seat temperature adaption





# Anti bacteria seat

Using SIAA international authoritative certified silver ion antibacterial material

Antibacterial rate up to 99%

Staphylococcus goldenus, E.coli inhibition rate





## Multi wash modes

Rear wash, front wash, oscillating wash, SPA massage, bubble wash. Different cleaning modes are available to meet the needs of the whole family.



rear wash



front