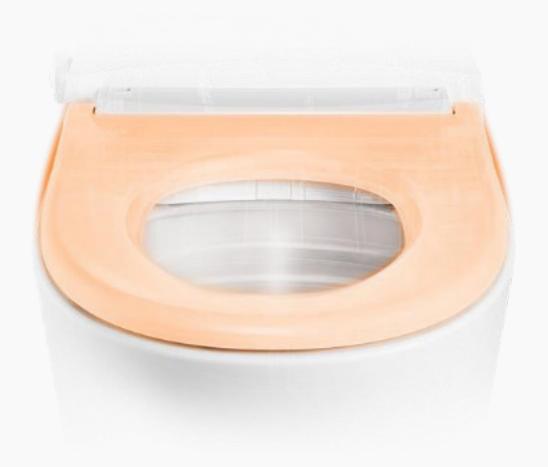

## Heated seat

30 points accurate temp detection

4 levels temp. adjustable

Ergonomics, seat temperature adaption