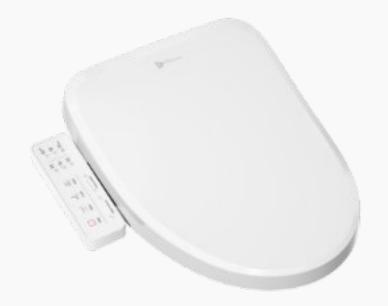

- F1Z535
- Productintroduction--F1Z535

Multi-angle view

Side view

- F1Z535
- Product in troduction--F1Z535

Features

Instant

Heated

Front Wash