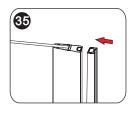

## CONTINUED

15-30mm

The movable door is placed inside the shower room

Pay attention to the direction

16