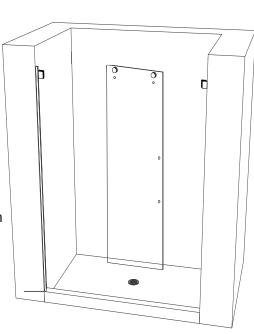

### Attentions and maintenance

- 1: Please keep the base clean, avoid hairs or dirties block up drainage pipes. If some water scale on the surface of bases, please use soft wet cloth with tooth paste to clean.
- 2: Please do not use acidic、alkaline or organic solvent (such as alcohol、thinners、ammonia water、acetone and so on) to clean the surface of products, suggest using neutral alcohol to do cleaning.
- 3: For plated items, use soft cloth to clean, do not use tough cloth.
- 4: Alloyed aluminium maintenance: For oxidation coloring (such as golden, matt silver, chrome, polished), do not use tough cloth to clean, can not scratch the surface with sharp objects; If some dirties on the surface, please use alcohol to clean.

Attentions: Showering is banned within 24 hours after silicone; If bad weather such as rainy days or in winter, longer time is needed.

 $\bigcirc$ 