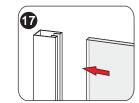

## CONTINUED

15-30mm

The movable door is placed inside the shower room

Pay attention to the direction

16