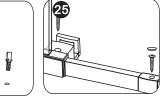

## CONTINUED

15-30mm

The movable door is placed inside the shower room

Pay attention to the direction

16