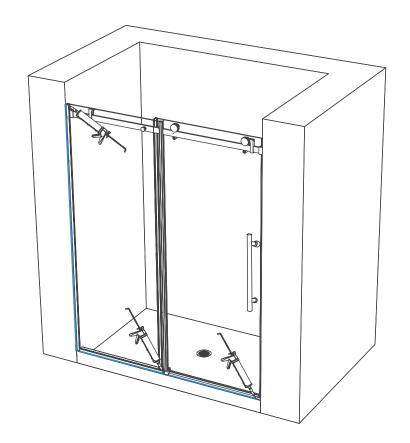

## CONTINUED

15-30mm

The movable door is placed inside the shower room

Pay attention to the direction

16