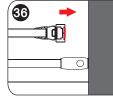

## CONTINUED

15-30mm

The movable door is placed inside the shower room

Pay attention to the direction

16