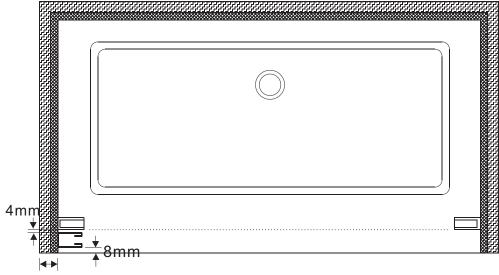

ce of bases, please use soft wet cloth with tooth paste to clean.
- 2: Please do not use acidic、alkaline or organic solvent (such as alcohol、thinners、ammonia water、acetone and so on) to clean the surface of products, suggest using neutral alcohol to do cleaning.
- 3: For plated items, use soft cloth to clean, do not use tough cloth.
- 4: Alloyed aluminium maintenance: For oxidation coloring (such as golden, matt silver, chrome, polished), do not use tough cloth to clean, can not scratch the surface with sharp objects; If some dirties on the surface, please use alcohol to clean.









Attentions: Showering is banned within 24 hours after silicone; If bad weather such as rainy days or in winter, longer time is needed.





 $\bigcirc$ 





# Id









## CONTINUED























15-30mm



The movable door is placed inside the shower room

Pay attention to the direction





16