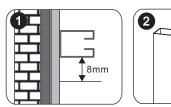

r scale on the surface of bases, please use soft wet cloth with tooth paste to clean.
- 2: Please do not use acidic、alkaline or organic solvent (such as alcohol、thinners、ammonia water、acetone and so on) to clean the surface of products, suggest using neutral alcohol to do cleaning.
- 3: For plated items, use soft cloth to clean, do not use tough cloth.
- 4: Alloyed aluminium maintenance: For oxidation coloring (such as golden, matt silver, chrome, polished), do not use tough cloth to clean, can not scratch the surface with sharp objects; If some dirties on the surface, please use alcohol to clean.









Attentions: Showering is banned within 24 hours after silicone; If bad weather such as rainy days or in winter, longer time is needed.





 $\bigcirc$ 





# Id









## CONTINUED























15-30mm



The movable door is placed inside the shower room

Pay attention to the direction





16