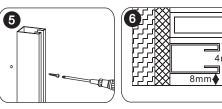

e on the surface of bases, please use soft wet cloth with tooth paste to clean.
- 2: Please do not use acidic、alkaline or organic solvent (such as alcohol、thinners、ammonia water、acetone and so on) to clean the surface of products, suggest using neutral alcohol to do cleaning.
- 3: For plated items, use soft cloth to clean, do not use tough cloth.
- 4: Alloyed aluminium maintenance: For oxidation coloring (such as golden, matt silver, chrome, polished), do not use tough cloth to clean, can not scratch the surface with sharp objects; If some dirties on the surface, please use alcohol to clean.









Attentions: Showering is banned within 24 hours after silicone; If bad weather such as rainy days or in winter, longer time is needed.





 $\bigcirc$ 





# Id









## CONTINUED























15-30mm



The movable door is placed inside the shower room

Pay attention to the direction





16