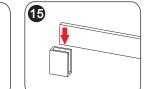

## CONTINUED

15-30mm

The movable door is placed inside the shower room

Pay attention to the direction

16