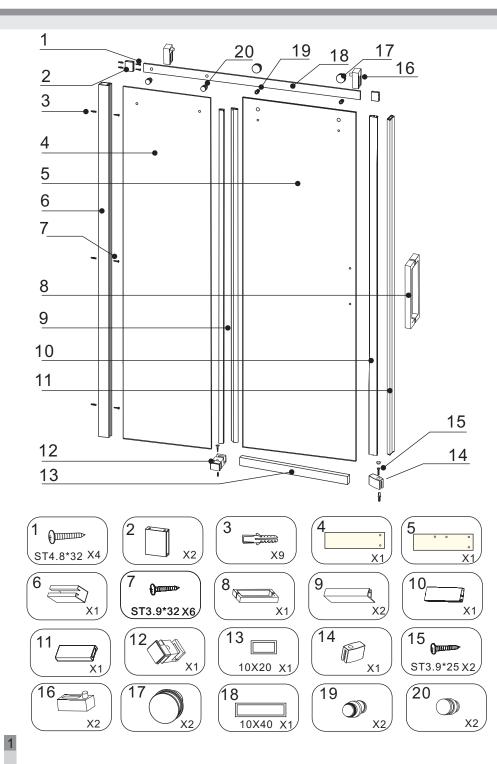

### Attentions and maintenance

- 1: Please keep the base clean, avoid hairs or dirties block up drainage pipes. If some water scale on the surface of bases, please use soft wet cloth with tooth paste to clean.
- 2: Please do not use acidic、alkaline or organic solvent (such as alcohol、thinners、ammonia water、acetone and so on) to clean the surface of products, suggest using neutral alcohol to do cleaning.
- 3: For plated items, use soft cloth to clean, do not use tough cloth.
- 4: Alloyed aluminium maintenance: For oxidation coloring (such as golden, matt silver, chrome, polished), do not use tough cloth to clean, can not scratch the surface with sharp objects; If some dirties on the surface, please use alcohol to clean.









Attentions: Showering is banned within 24 hours after silicone; If bad weather such as rainy days or in winter, longer time is needed.





 $\bigcirc$ 





# Id









## CONTINUED























15-30mm



The movable door is placed inside the shower room

Pay attention to the direction





16