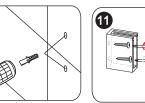

## CONTINUED

15-30mm

The movable door is placed inside the shower room

Pay attention to the direction

16