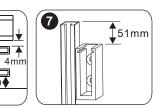

## CONTINUED

15-30mm

The movable door is placed inside the shower room

Pay attention to the direction

16