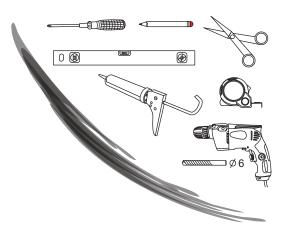

### Attentions and maintenance

- 1: Please keep the base clean, avoid hairs or dirties block up drainage pipes. If some water scale on the surface of bases, please use soft wet cloth with tooth paste to clean.
- 2: Please do not use acidic、alkaline or organic solvent (such as alcohol、thinners、ammonia water、acetone and so on) to clean the surface of products, suggest using neutral alcohol to do cleaning.
- 3: For plated items, use soft cloth to clean, do not use tough cloth.
- 4: Alloyed aluminium maintenance: For oxidation coloring (such as golden, matt silver, chrome, polished), do not use tough cloth to clean, can not scratch the surface with sharp objects; If some dirties on the surface, please use alcohol to clean.









Attentions: Showering is banned within 24 hours after silicone; If bad weather such as rainy days or in winter, longer time is needed.





 $\bigcirc$ 





# Id









## CONTINUED























15-30mm



The movable door is placed inside the shower room

Pay attention to the direction





16