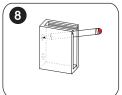

## CONTINUED

15-30mm

The movable door is placed inside the shower room

Pay attention to the direction

16