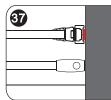

## CONTINUED

15-30mm

The movable door is placed inside the shower room

Pay attention to the direction

16