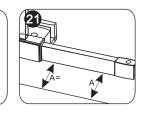

## CONTINUED

15-30mm

The movable door is placed inside the shower room

Pay attention to the direction

16