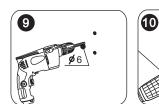

## CONTINUED

15-30mm

The movable door is placed inside the shower room

Pay attention to the direction

16