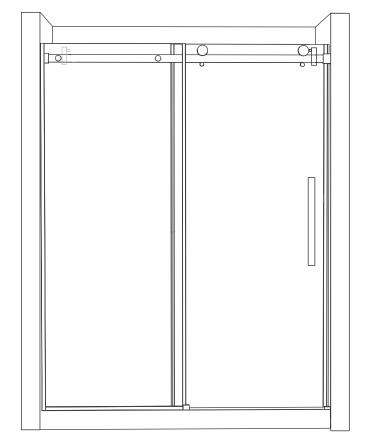

### Attentions and maintenance

- 1: Please keep the base clean, avoid hairs or dirties block up drainage pipes. If some water scale on the surface of bases, please use soft wet cloth with tooth paste to clean.
- 2: Please do not use acidic、alkaline or organic solvent (such as alcohol、thinners、ammonia water、acetone and so on) to clean the surface of products, suggest using neutral alcohol to do cleaning.
- 3: For plated items, use soft cloth to clean, do not use tough cloth.
- 4: Alloyed aluminium maintenance: For oxidation coloring (such as golden, matt silver, chrome, polished), do not use tough cloth to clean, can not scratch the surface with sharp objects; If some dirties on the surface, please use alcohol to clean.









Attentions: Showering is banned within 24 hours after silicone; If bad weather such as rainy days or in winter, longer time is needed.





 $\bigcirc$ 





# Id









## CONTINUED























15-30mm



The movable door is placed inside the shower room

Pay attention to the direction





16