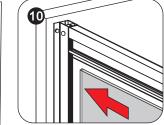

# (4) + (10) + (16) + (7)

- Put the fix glass into the glass channel.
  Install the glass brackets.
  Squeeze the gasket.

13 Door glass

2

Fixed glass

- Install the gasket kit onto the door glass and fix glass.
- Press the button of the bottom rollers.
  Let the rollers into the rolling bar.