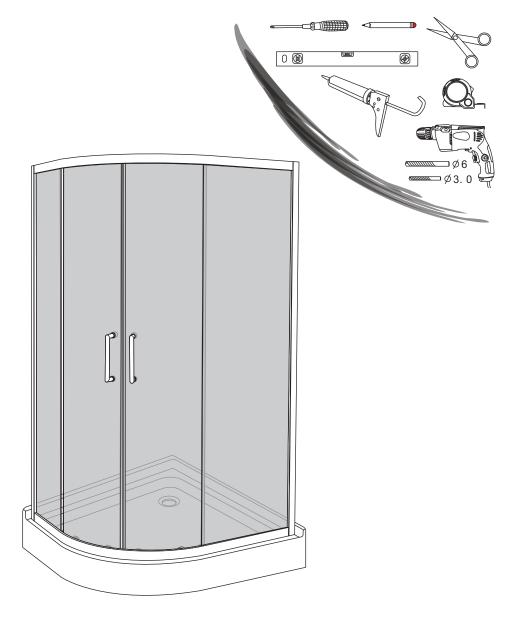

### **INSTALLATION MANUAL**

### IMPORTANT

- Thoroughly inspect your product before proceeding with the installation.
  The warranty will be void if the product is installed with a conspicuous defect.

#### CAUTION

- To prevent leaks, silicone must be applied on the outside of the shower and not on the inside!
  Read all instructions carefully before starting the installation.
- Save this manual for future reference.