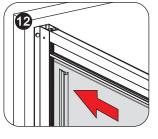

# (4) + (10) + (16) + (7)

- Put the fix glass into the glass channel.
  Install the glass brackets.
  Squeeze the gasket.

13 Door glass

2

Fixed glass

- Install the gasket kit onto the door glass and fix glass.
- Press the button of the bottom rollers.
  Let the rollers into the rolling bar.

### Attentions: If the bottom rollers can not be placed into the rolling bar, please adjust the cross screw of the top rollers. (Clockwise, the door glass down; anti-clockwise, the door glass up)

(1)+(12)+(13)+(14)