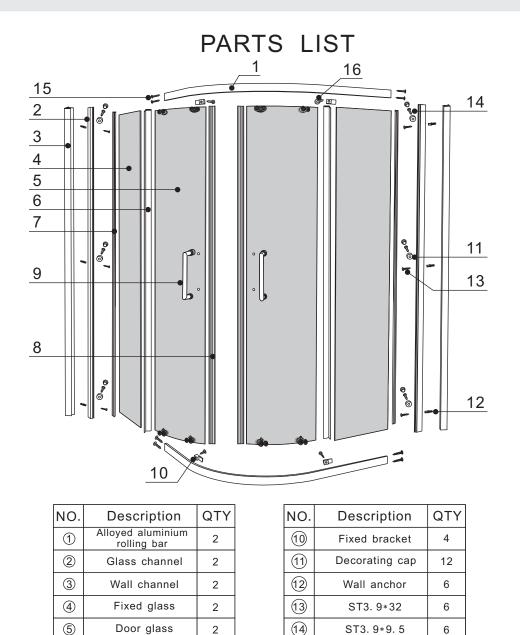

(15)

(16)

8

4

ST3. 9\*32

ST3. 9\*9. 5

Gasket kit for fixed

and door glass

Squeeze gasket

Magnet extrusion

Stainless steel

handle

4

2

2

2

6

(7)

8

(9)