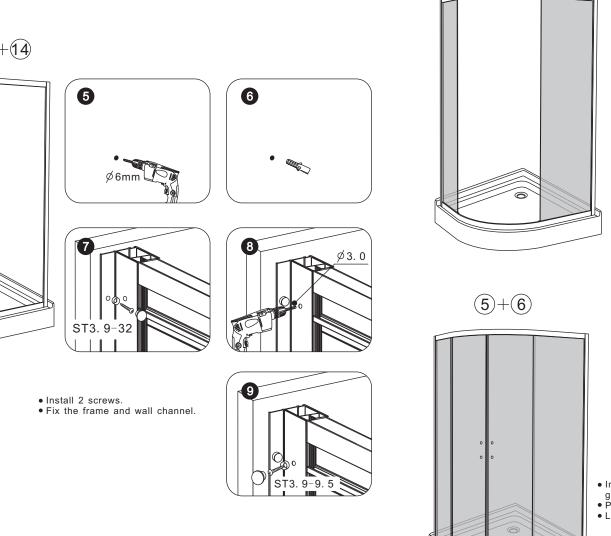

### Attentions: If the bottom rollers can not be placed into the rolling bar, please adjust the cross screw of the top rollers. (Clockwise, the door glass down; anti-clockwise, the door glass up)

(1)+(12)+(13)+(14)

3

4