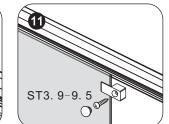

(15)

(16)

8

4

ST3. 9\*32

ST3. 9\*9. 5

Gasket kit for fixed

and door glass