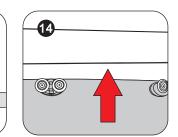

### Attentions: If the bottom rollers can not be placed into the rolling bar, please adjust the cross screw of the top rollers. (Clockwise, the door glass down; anti-clockwise, the door glass up)

(1)+(12)+(13)+(14)