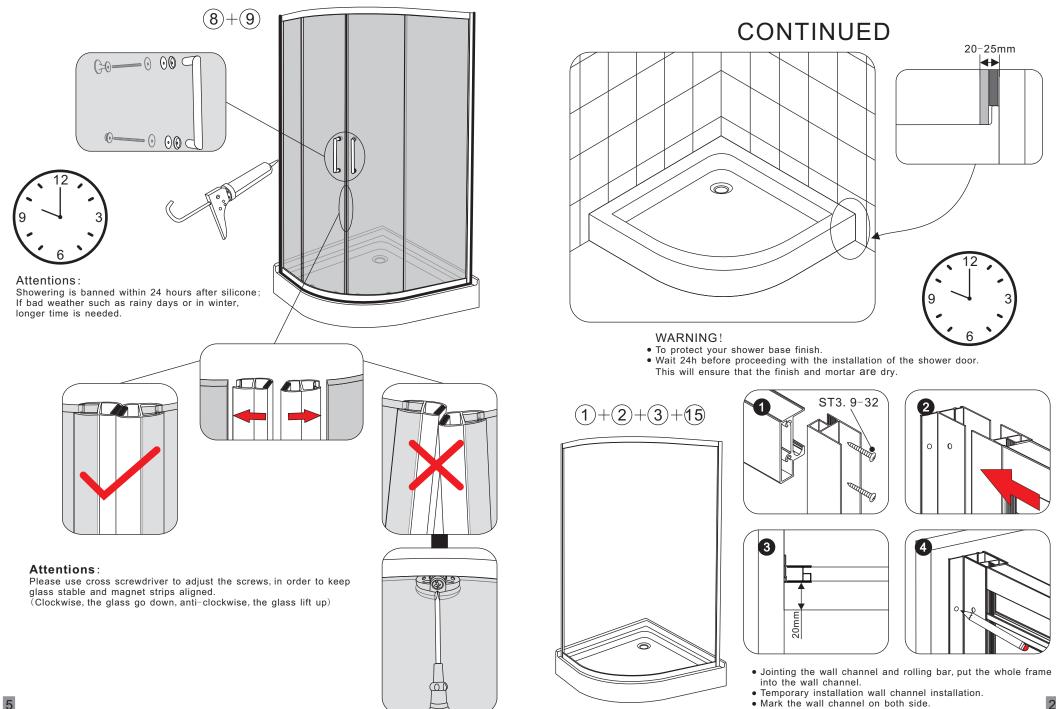

# (4) + (10) + (16) + (7)

- Put the fix glass into the glass channel.
  Install the glass brackets.
  Squeeze the gasket.

13 Door glass

2

Fixed glass

- Install the gasket kit onto the door glass and fix glass.
- Press the button of the bottom rollers.
  Let the rollers into the rolling bar.

### Attentions: If the bottom rollers can not be placed into the rolling bar, please adjust the cross screw of the top rollers. (Clockwise, the door glass down; anti-clockwise, the door glass up)

(1)+(12)+(13)+(14)